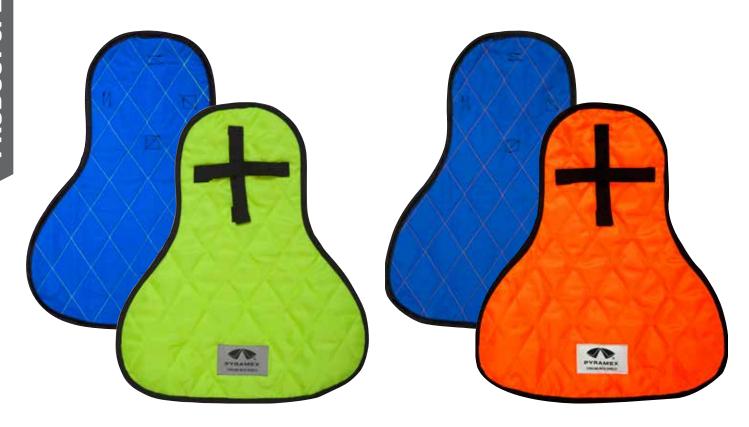

## **CNS1 Series**

Cooling Hard Hat Pad & Neck Shade

Part Description

CNS130 Hi-Vis Lime front / Blue backCNS140 Hi-Vis Orange front / Blue back

- Evaporative cooling material keeps you cool for hours
- Keeps your head cool and blocks sun from your neck
- Made from soft quilted hi-vis material for greater visibility
- Fits on the suspension of a hard hat with hook and loop closures
- To activate, soak in cool water for 2-5 minutes
- Reusable just reactivate
- One size fits all